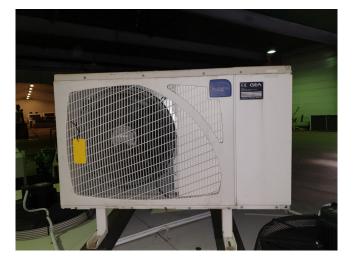

#### Used Tecumseh Silensys SILFH 4531Z TZ Condensing unit

Silensys condensing unit with GEA/Kuba SPA 022 D evaporator. The evaporator has two fans diameter 250 mm 230V, 50/60 Hz, 1300/1550 RPM. Fin space is 45 mm. The condensing unit is build in 2012. Inside, compressor L'Unite Hermetique TFH4531Z, liquid line filter, liquid receiver, pressure safety switch and sight glass. The fan 230 V, 56/60 Hz and 900 RPM. \*Why choose for HOSBV? Were not only the largest used refrigeration specialist in Europe, but also, we deliver all equipment including an extensive test, warranty and industrial cleaning. \*Optional we can also perform a new paint job and arrange the logistics.