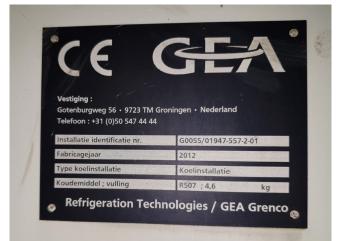

#### Used Tecumseh Silensys SILFH 4531Z TZ Condensing unit

Silensys condensing unit with GEA/Kuba SPA 022 D evaporator. The evaporator has two fans diameter 250 mm 230V, 50/60 Hz, 1300/1550 RPM. Fin space is 45 mm. The condensing unit is build in 2012. Inside, compressor L'Unite Hermetique TFH4531Z, liquid line filter, liquid receiver, pressure safety switch and sight glass. The fan 230 V, 56/60 Hz and 900 RPM. \*Why choose for HOSBV? Were not only the largest used refrigeration specialist in Europe, but also, we deliver all equipment including an extensive test, warranty and industrial cleaning. \*Optional we can also perform a new paint job and arrange the logistics.