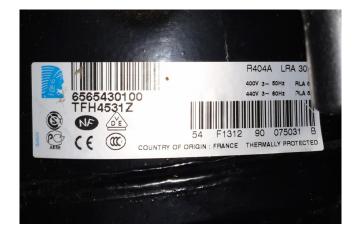

#### Used Tecumseh Silensys SILFH 4531Z TZ Condensing unit

Silensys condensing unit with GEA/Kuba SPA 022 D evaporator. The evaporator has two fans diameter 250 mm 230V, 50/60 Hz, 1300/1550 RPM. Fin space is 45 mm. The condensing unit is build in 2012. Inside, compressor L'Unite Hermetique TFH4531Z, liquid line filter, liquid receiver, pressure safety switch and sight glass. The fan 230 V, 56/60 Hz and 900 RPM. \*Why choose for HOSBV? Were not only the largest used refrigeration specialist in Europe, but also, we deliver all equipment including an extensive test, warranty and industrial cleaning. \*Optional we can also perform a new paint job and arrange the logistics.