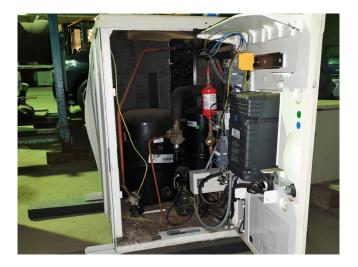

#### Used Tecumseh Silensys SILFH 4531Z TZ Condensing unit

Silensys condensing unit with GEA/Kuba SPA 022 D evaporator. The evaporator has two fans diameter 250 mm 230V, 50/60 Hz, 1300/1550 RPM. Fin space is 45 mm. The condensing unit is build in 2012. Inside, compressor L'Unite Hermetique TFH4531Z, liquid line filter, liquid receiver, pressure safety switch and sight glass. The fan 230 V, 56/60 Hz and 900 RPM. \*Why choose for HOSBV? Were not only the largest used refrigeration specialist in Europe, but also, we deliver all equipment including an extensive test, warranty and industrial cleaning. \*Optional we can also perform a new paint job and arrange the logistics.