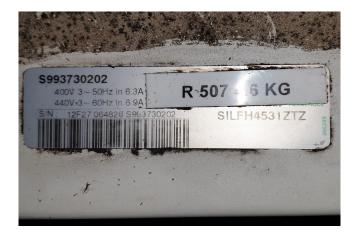

#### Used Tecumseh Silensys SILFH 4531Z TZ Condensing unit

Silensys condensing unit with GEA/Kuba SPA 022 D evaporator. The evaporator has two fans diameter 250 mm 230V, 50/60 Hz, 1300/1550 RPM. Fin space is 45 mm. The condensing unit is build in 2012. Inside, compressor L'Unite Hermetique TFH4531Z, liquid line filter, liquid receiver, pressure safety switch and sight glass. The fan 230 V, 56/60 Hz and 900 RPM. \*Why choose for HOSBV? Were not only the largest used refrigeration specialist in Europe, but also, we deliver all equipment including an extensive test, warranty and industrial cleaning. \*Optional we can also perform a new paint job and arrange the logistics.