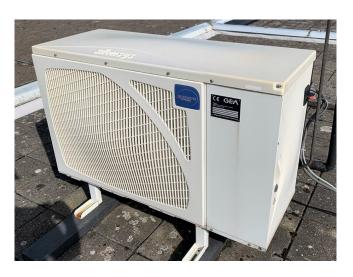

#### Used Tecumseh Silensys SILFH 4531Z TZ Condensing unit

Silensys condensing unit with GEA/Kuba SPA 022 D evaporator. The evaporator has two fans diameter 250 mm 230V, 50/60 Hz, 1300/1550 RPM. Fin space is 45 mm. The condensing unit is build in 2012. Inside, compressor L'Unite Hermetique TFH4531Z, liquid line filter, liquid receiver, pressure safety switch and sight glass. The fan 230 V, 56/60 Hz and 900 RPM. \*Why choose for HOSBV? Were not only the largest used refrigeration specialist in Europe, but also, we deliver all equipment including an extensive test, warranty and industrial cleaning. \*Optional we can also perform a new paint job and arrange the logistics.