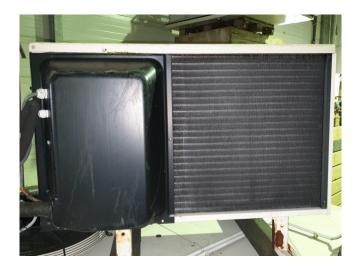

#### Used Tecumseh Silensys SILFH 4531Z TZ Condensing unit

Silensys condensing unit with GEA/Kuba SPA 022 D evaporator. The evaporator has two fans diameter 250 mm 230V, 50/60 Hz, 1300/1550 RPM. Fin space is 45 mm. The condensing unit is build in 2012. Inside, compressor L'Unite Hermetique TFH4531Z, liquid line filter, liquid receiver, pressure safety switch and sight glass. The fan 230 V, 56/60 Hz and 900 RPM. \*Why choose for HOSBV? Were not only the largest used refrigeration specialist in Europe, but also, we deliver all equipment including an extensive test, warranty and industrial cleaning. \*Optional we can also perform a new paint job and arrange the logistics.