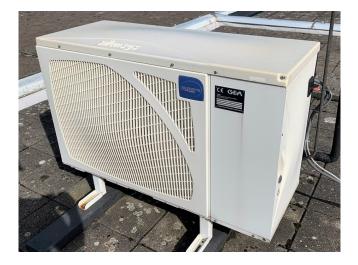

#### Used Tecumseh Silensys SILFH 4531Z TZ Condensing unit

Silensys condensing unit with GEA/Kuba SPA 022 D evaporator. The evaporator has two fans diameter 250 mm 230V, 50/60 Hz, 1300/1550 RPM. Fin space is 45 mm. The condensing unit is build in 2012. Inside, compressor L'Unite Hermetique TFH4531Z, liquid line filter, liquid receiver, pressure safety switch and sight glass. The fan 230 V, 56/60 Hz and 900 RPM. \*Why choose for HOSBV? Were not only the largest used refrigeration specialist in Europe, but also, we deliver all equipment including an extensive test, warranty and industrial cleaning. \*Optional we can also perform a new paint job and arrange the logistics.